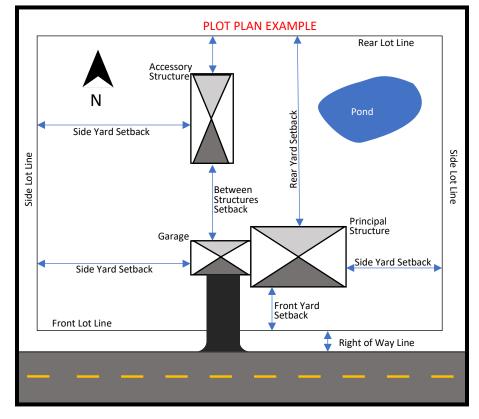

#### Plot Plan shall show all of the following:

- 1. Lot Dimensions in feet
- Label adjacent roads (public and private)
- 3. Location and sizes of all existing and proposed structures
- Front, rear and side yard distances from structures to the lot lines (front yard is measured from road right of way line)
- 5. Distance between structures
- 6. Driveways (distance from lot line)
- 7. Any lakes, ponds, waterways or wetlands within 500 feet.
- 8. Utility Lines
- 9. Easements (existing and proposed)
- 10. North Indicator

# **PLOT PLAN DIAGRAM**

See first page for plot plan example