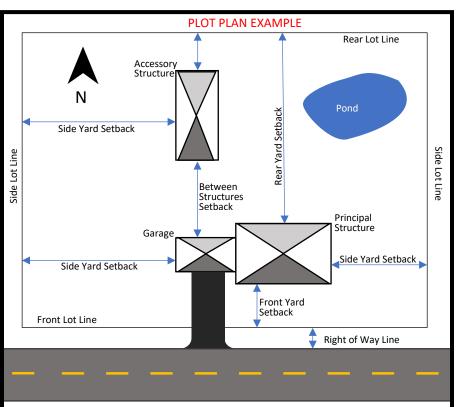

### Plot Plan shall show all of the following:

- 1. Lot Dimensions in feet
- 2. Label adjacent roads (public and private)
- 3. Location and sizes of all existing and proposed structures
- Front, rear and side yard distances from structures to the lot lines (front yard is measured from road right of way line)
- 5. Distance between structures
- 6. Driveways (distance from lot line)
- 7. Any lakes, ponds, waterways or wetlands within 500 feet.
- 8. Utility Lines
- 9. Easements (existing and proposed)
- 10. North Indicator

# **PLOT PLAN DIAGRAM**

See first page for plot plan example