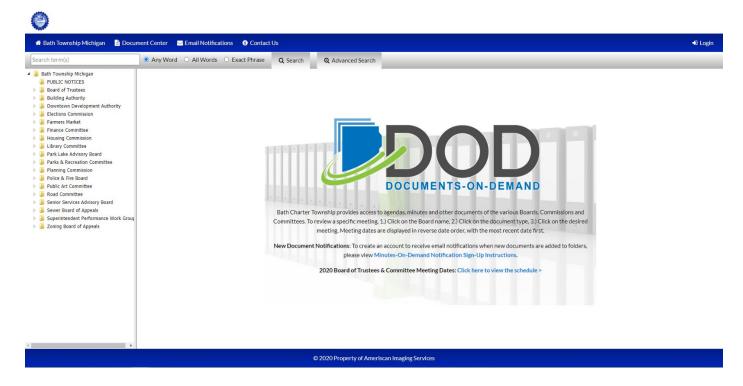

## **Documents-On-Demand Notification Sign-Up Instructions**

Creating an account allows you to receive email notifications when new documents are uploaded to folders.

- 1. Go to the Bath Charter Township website at <u>www.bathtownship.us</u>
- 2. Hover your mouse over the 'Government' tab on the menu. A drop-down menu will appear.
- 3. Click the 'Agendas, Minutes, & Packets' option. You will be redirected to the Documents-On-Demand website (pictured below).