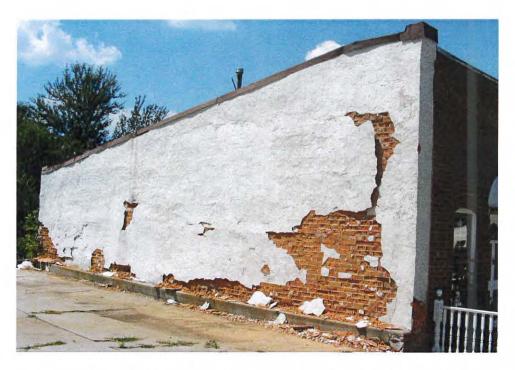

#### Regarding some numbers:

The numbers are slightly lower this past year with 186 Enforcements filed compared to the 231 filed in 2016.

Some of the larger categories of those that were filed in 2017 were 27 for Junk, 35 for Noxious Weeds, 10 for Public Safety, 11 for No Building Permit and 9 for Dangerous Buildings. (Note: A detailed Enforcement Report by Category is attached for your review as well as eight pictures from 2017.)

| <u>DANGEROUS BUILI</u> | DING (ORD.)      |                |          |
|------------------------|------------------|----------------|----------|
| Enforcement Number     | Status           | Filed          | Closed   |
| E17-0008               | In Compliance    | 02/21/17       | 03/28/17 |
| E17-0018               | In Compliance    | 03/10/17       | 03/14/17 |
| E17-0020               | Under Review     | 03/16/17       |          |
| E17-0021               | Under Review     | 03/17/17       |          |
| E17-0068               | In Compliance    | 05/19/17       | 07/13/17 |
| E17-0106               | In Compliance    | 07/20/17       | 07/21/17 |
| E17-0133               | In Compliance    | 08/24/17       | 02/15/18 |
| E17-0167               | In Compliance    | 11/09/17       | 12/05/17 |
| E17-0186               | Personal Contact | 12/26/17       |          |
|                        |                  | Total Entries: | 9        |
| DANGEROUS STRUC        | CTURE (ORD       |                |          |
| Enforcement Number     | Status           | Filed          | Closed   |
| E17-0041               | In Compliance    | 04/27/17       | 07/13/17 |
|                        | _ <b>,</b>       |                | 00/00/17 |