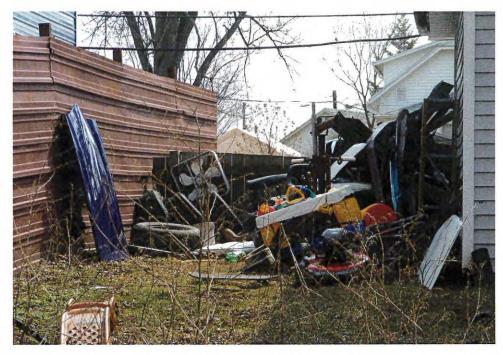

#### Regarding some numbers:

The numbers are slightly lower this past year with 186 Enforcements filed compared to the 231 filed in 2016.

Some of the larger categories of those that were filed in 2017 were 27 for Junk, 35 for Noxious Weeds, 10 for Public Safety, 11 for No Building Permit and 9 for Dangerous Buildings. (Note: A detailed Enforcement Report by Category is attached for your review as well as eight pictures from 2017.)