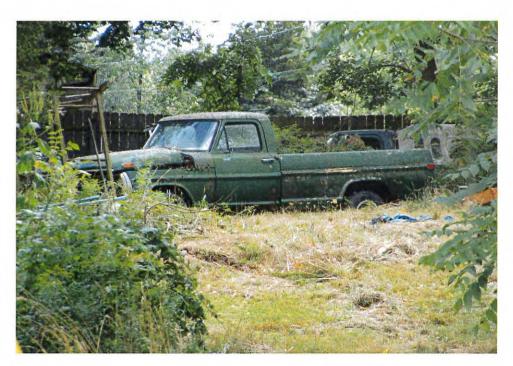

#### Regarding some numbers:

The numbers are slightly lower this past year with 186 Enforcements filed compared to the 231 filed in 2016.

Some of the larger categories of those that were filed in 2017 were 27 for Junk, 35 for Noxious Weeds, 10 for Public Safety, 11 for No Building Permit and 9 for Dangerous Buildings. (Note: A detailed Enforcement Report by Category is attached for your review as well as eight pictures from 2017.)