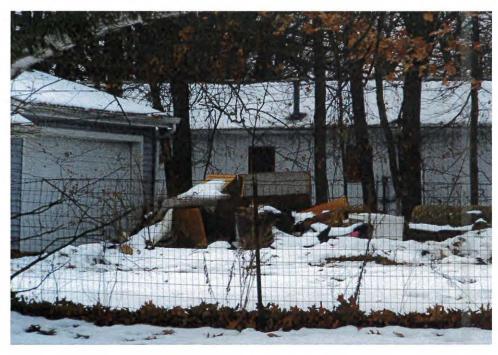

#### Regarding some numbers:

The numbers are slightly lower this past year with 186 Enforcements filed compared to the 231 filed in 2016.

Some of the larger categories of those that were filed in 2017 were 27 for Junk, 35 for Noxious Weeds, 10 for Public Safety, 11 for No Building Permit and 9 for Dangerous Buildings. (Note: A detailed Enforcement Report by Category is attached for your review as well as eight pictures from 2017.)