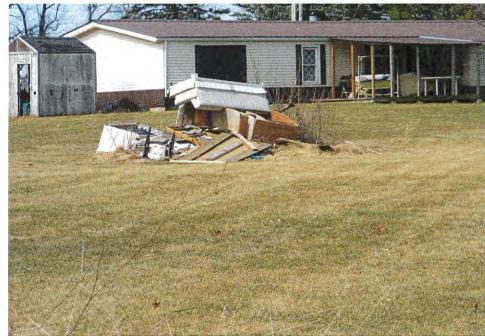

#### Regarding some numbers:

The numbers are slightly lower this past year with 186 Enforcements filed compared to the 231 filed in 2016.

Some of the larger categories of those that were filed in 2017 were 27 for Junk, 35 for Noxious Weeds, 10 for Public Safety, 11 for No Building Permit and 9 for Dangerous Buildings. (Note: A detailed Enforcement Report by Category is attached for your review as well as eight pictures from 2017.)